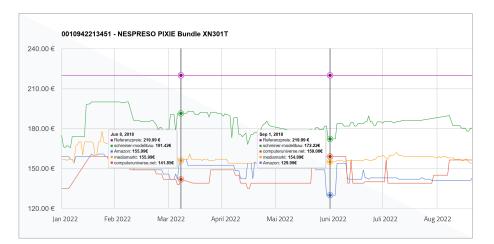

#### Price development

The Analysis of historical prices allows the evaluation of changes at vendor level and the identification of price drivers. This feature supports also campaign reporting and monitoring on advertised products.

Statistical evaluation of the coverage of the product portfolio according to country and offers.

The documentation of general price developments and the presentation of price points during promotional periods are carried out on a product basis.