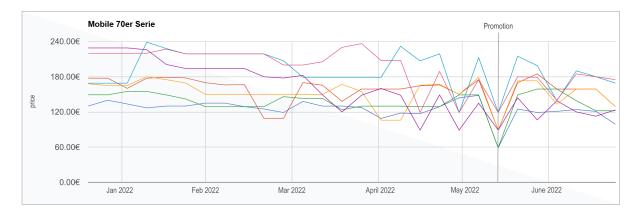

PriceHoheit® generates a comprehensive overview of the market via ad-hoc analyses. The product performance serves as a central analysis component in the evaluation of product attractiveness. Follow-up or accompanying conditions such as bonuses or promotional discounts are partly included in the pricing in offers. Explicit campaign monitoring sheds light on how vendors in e-commerce implement a campaign of a manufacturer.

Focus products and defined retailer groups can be historically evaluated and graphically displayed in terms of critical sizes. The configurable analyses with export function support the platform and country specific control of the product portfolio.

Statistical evaluation of the coverage of the product portfolio according to country and offers.

The documentation of general price developments and the presentation of price points during promotional periods are carried out on a product basis.